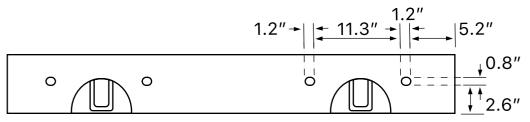

#### **Technical Information**

Bowl type: Double

Installation: Wall mounted

Vessel

Bowl dimensions: Length: 23.23"

Width: 12.8" Depth: 3.54"

Drain hole: 1.75"
Faucet hole: 1.38"
Hole configurations: 0, 2, 6
Weight: 80.47 lbs