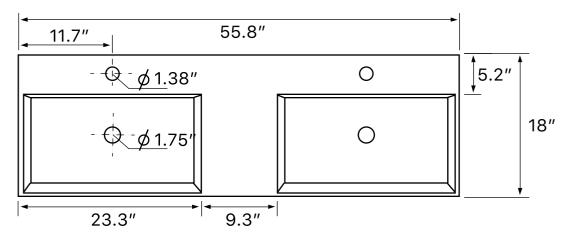

#### **Technical Information**

Bowl type: Double

Installation: Wall mounted

Vessel

Bowl dimensions: Length: 23.23"

Width: 12.8" Depth: 3.54"

Drain hole: 1.75"
Faucet hole: 1.38"
Hole configurations: 0, 2, 6
Weight: 80.47 lbs