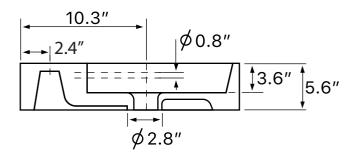

#### **Technical Information**

Bowl type: Double

Installation: Wall mounted

Vessel

Bowl dimensions: Length: 23.23"

Width: 12.8" Depth: 3.54"

Drain hole: 1.75"
Faucet hole: 1.38"
Hole configurations: 0, 2, 6
Weight: 80.47 lbs