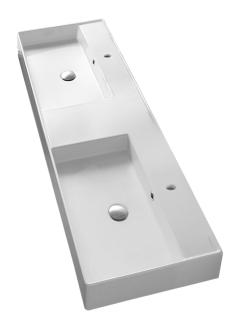

## **NAMEEK'S**

#### **Features**

- With overflow.
- Modern design.

#### Material

White ceramic bathroom sink.

#### Installation

- Wall mount installation.
- Vessel / above-counter installation.

### **Configurations**

- Two Hole.
- Six Hole (8-inch centers).
- No Hole.